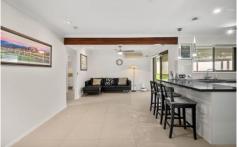

Inside is beautifully renovated offering you a light & large space to enjoy, you will also have the extra security of SecureView on the windows & security doors.

## Special Features:

- ? Air-conditioned & Ceiling Fans throughout the Home
- ? Spacious Living Areas all Air-Conditioned
- ? Beautifully Renovated Kitchen & Bathrooms
- ? Kitchen offers an Abundance of Cupboards & Bench Space
- ? Northeast Large Covered Patio for Entertaining