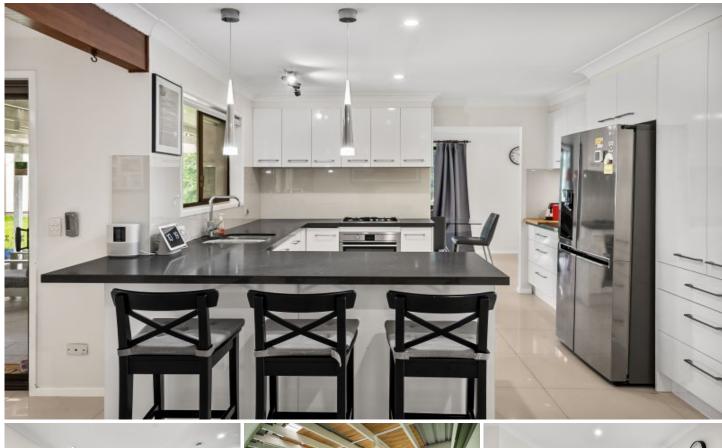

## 17 Nyleeta Court Carindale QLD

Many special extra features come with this lovely home. Air Conditioning & ceiling fans throughout, plus, powered by Solar: The current resident enjoys having their electricity bill in credit.

Inside is beautifully renovated offering you a light & large space to enjoy, you will also have the extra security of SecureView on the windows & security doors.

## Special Features:

- ? Air-conditioned & Ceiling Fans throughout the Home
- ? Spacious Living Areas all Air-Conditioned
- ? Beautifully Renovated Kitchen & Bathrooms
- ? Kitchen offers an Abundance of Cupboards & Bench Space
- ? Northeast Large Covered Patio for Entertaining