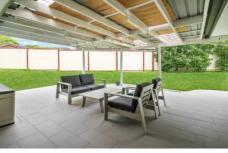

## Special Features:

- ? Air-conditioned & Ceiling Fans throughout the Home
- ? Spacious Living Areas all Air-Conditioned
- ? Beautifully Renovated Kitchen & Bathrooms
- ? Kitchen offers an Abundance of Cupboards & Bench Space
- ? Northeast Large Covered Patio for Entertaining