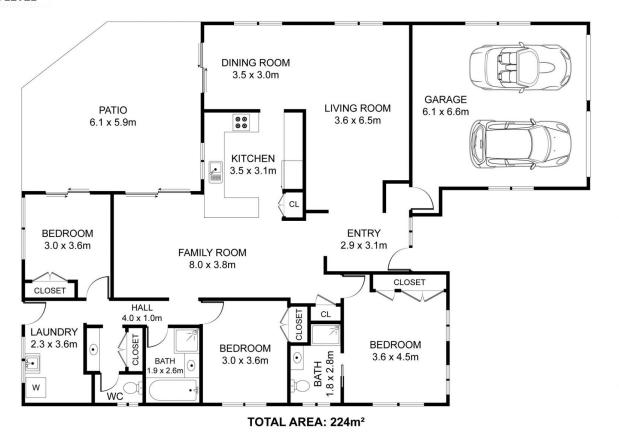

3 📭 2 ⋤ 2 😭

**View :** https://www.positionone.com.au/lease/qld/southsi de/carindale/residential/house/7883132

Angie Elliott 0738434511

17 Nyleeta Ct Carindale QLD 4152

THIS FLOORPLAN IS PROVIDED WITHOUT WARRANTYOF ANY KIND. THIS FLOORPLAN DISCLAIMS ANY WARRANTY INCLUDING, WITHOUT LIMITATION, SATISFACTORYQUALITY OR ACCURACY OF DIMENSIONS.

Floors: 1
Bedroom 3
Bathrooms: 2

Total Area: 224m²