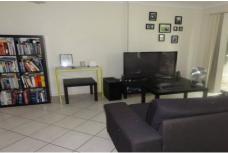

## 2/23 Kingsmill Street Chermside QLD

Perfectly positioned close to Chermside Shopping Centre, Kedron Wavell RSL, Prince Charles Hospital, schools and public transport.

Wonderful features include:

- -Spacious, tiled, air conditioned, open plan lounge, dining and kitchen opening out onto the rear entertaining patio and courtyard
- -Functional kitchen with electric cooking and dishwasher
- -Main bedroom has air conditioning and ceiling fan with large walk in robe and ensuite bathroom
- -Second bedroom has built in wardrobe and ceiling fan
- -Main Bathroom is located upstairs with separate toilet
- -Internal laundry
- -Security Screens
- -Single remote lock up garage with internal access