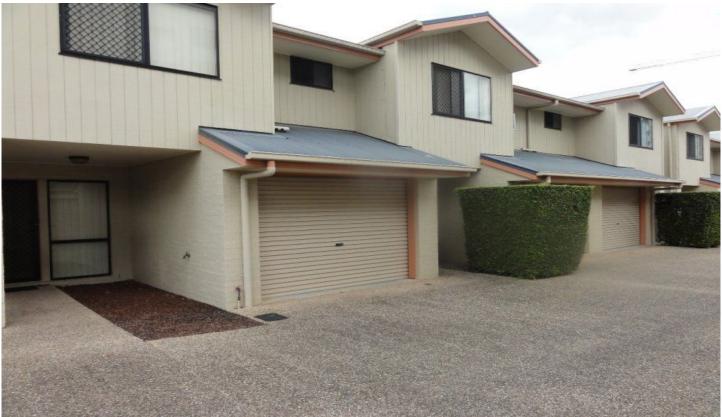

## 2/23 Kingsmill Street Chermside QLD

Perfectly positioned close to Chermside Shopping Centre, Kedron Wavell RSL, Prince Charles Hospital, schools and public transport.

Wonderful features include:

- -Spacious, tiled, air conditioned, open plan lounge, dining and kitchen opening out onto the rear entertaining patio and courtyard
- -Functional kitchen with electric cooking and dishwasher
- -Main bedroom has air conditioning and ceiling fan with large walk in robe and ensuite bathroom
- -Second bedroom has built in wardrobe and ceiling fan
- -Main Bathroom is located upstairs with separate toilet
- -Internal laundry
- -Security Screens
- -Single remote lock up garage with internal access