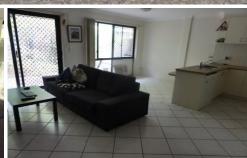

## 2/23 Kingsmill Street Chermside QLD

Perfectly positioned close to Chermside Shopping Centre, Kedron Wavell RSL, Prince Charles Hospital, schools and public transport.

Wonderful features include:

- -Spacious, tiled, air conditioned, open plan lounge, dining and kitchen opening out onto the rear entertaining patio and courtyard
- -Functional kitchen with electric cooking and dishwasher
- -Main bedroom has air conditioning and ceiling fan with large walk in robe and ensuite bathroom
- -Second bedroom has built in wardrobe and ceiling fan
- -Main Bathroom is located upstairs with separate toilet
- -Internal laundry
- -Security Screens
- -Single remote lock up garage with internal access