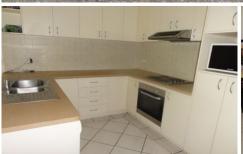

## 2/23 Kingsmill Street Chermside QLD

Perfectly positioned close to Chermside Shopping Centre, Kedron Wavell RSL, Prince Charles Hospital, schools and public transport.

Wonderful features include:

- -Spacious, tiled, air conditioned, open plan lounge, dining and kitchen opening out onto the rear entertaining patio and courtyard
- -Functional kitchen with electric cooking and dishwasher
- -Main bedroom has air conditioning and ceiling fan with large walk in robe and ensuite bathroom
- -Second bedroom has built in wardrobe and ceiling fan
- -Main Bathroom is located upstairs with separate toilet
- -Internal laundry
- -Security Screens
- -Single remote lock up garage with internal access