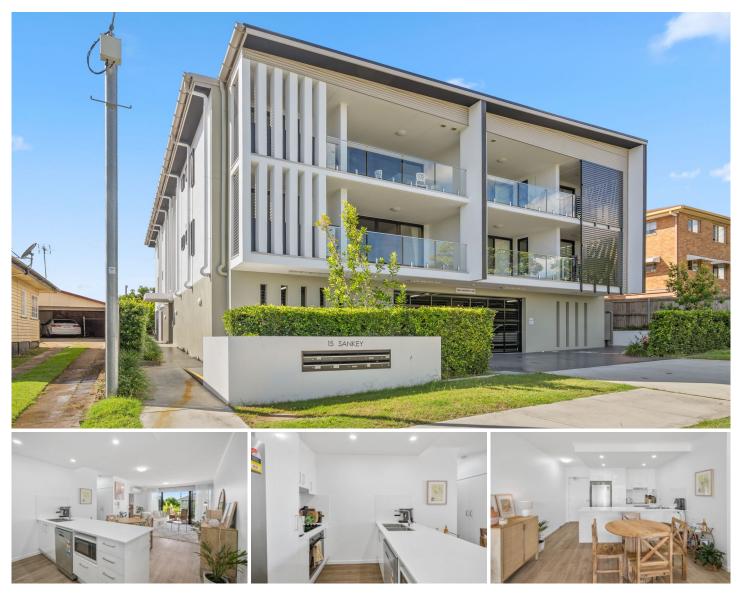

## 2/15 Sankey Street Carina QLD

This modern unit is located at the back of the building, ensuring a peaceful and private setting without other units overlooking. Located only 20 minutes to Brisbane City, it's also close to public transport with buses and Coorparoo train station close by and easy access to the Gateway Motorway. Walking distance to the local coffee shop, chemist, IGA Supermarket and less than 2km from Westfield Carindale. For the small families, local schools include St Martin's Catholic Primary School, Carina State School, San Sisto College, Whites Hill State College.

Other great features:

- \* 2 spacious bedrooms with built in robes
- \* 2 bathrooms, including ensuite to master bedroom
- \* Air Conditioning throughout
- \* Modern kitchen with stone benchtops & dishwasher
- \* Large Balcony