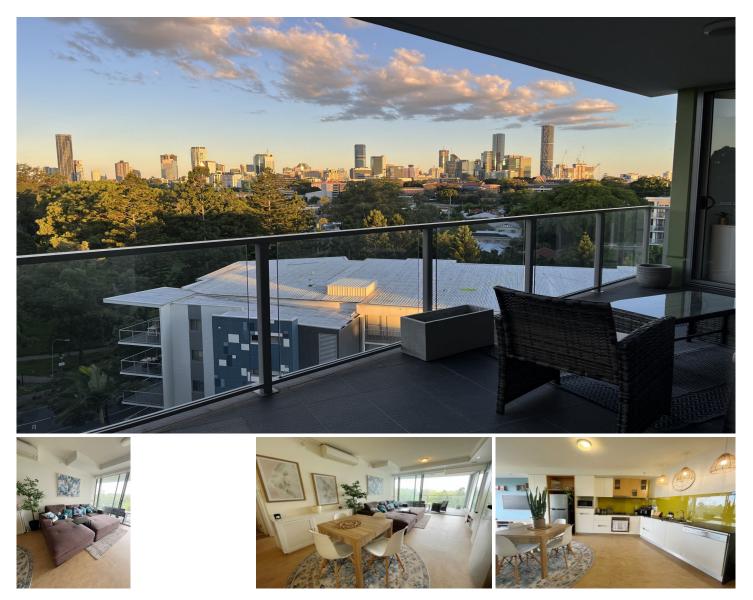

## 20702/72 Victoria Park Road Kelvin Grove QLD

BUILDING 2 (GREEN) ENTRANCE LOCATED AT BLAMEY ST.

This spacious 2-bedroom apartment is in the heart of Kelvin Grove and within walking distance to the urban village which is home to a range of restaurants, cafes, chemist, Woolworths and other amenities. QUT, Royal Brisbane Hospital and Victoria Park Golf club and parklands on your doorstep. Convenient to public transport. Locate less that 3km northwest of Brisbane CBD & about 7 minutes' drive. Also walking distance to Kelvin Grove State College, Brisbane Grammar Schools.

Features --Fully Furnished -2 x spacious bedrooms with built-ins -Ensuite to main bedroom 2 🛤 2 🚔 1 🚘

Allanah Wright 07 3843 4511

View : https://www.positionone.com.au/lease/qld/city-nor th/kelvin-grove/residential/apartment/8004355