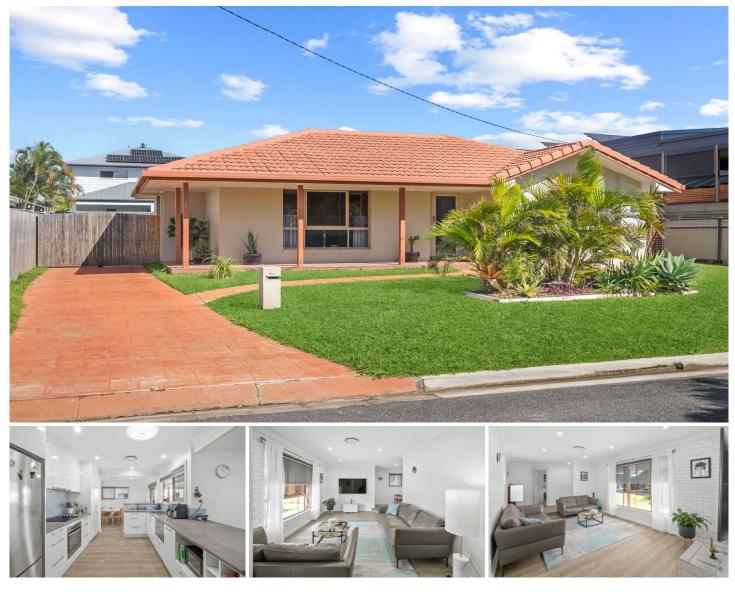

## 6 Beach Court Victoria Point QLD

Discover the waterfront lifestyle with this stunning 3 bedroom home only 50m to Thompson's Beach. Local shops and café's are a short walk away including a convenient Foodstore, Post Office, Chemist and Bakery. A short drive away is the larger shops including, Woolworths, Coles, Kmart, Restaurants and Cinemas. Easily accessible public transport and local schools include, Victoria Point State School, St Rita's Catholic Primary School, Faith Lutheran College and Victoria Point State High School. Beautiful features of the home include:

- ? 3 Large Bedrooms with built in robes
- ? 2 Bathrooms ensuite to master bedroom

? Modern Kitchen with dishwasher drawer and plenty of storage

- ? Sunken Lounge
- ? Dining area and separate Family room