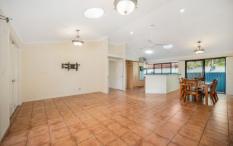

Central to the home you will find the U Shaped kitchen with dishwasher, large fridge space and plenty of cupboards. This open plan space has grand cathedral ceilings allowing lots of natural light into this space for your dining and living.