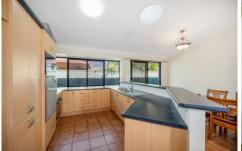

Central to the home you will find the U Shaped kitchen with dishwasher, large fridge space and plenty of cupboards. This open plan space has grand cathedral ceilings allowing lots of natural light into this space for your dining and living.