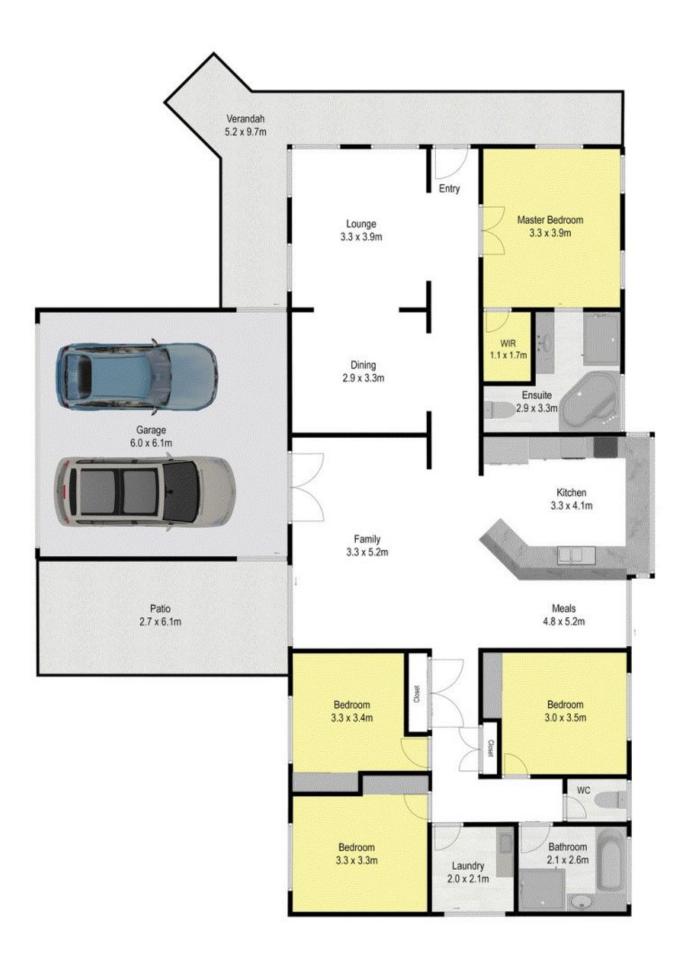

## 4 Hambleton Crescent Murrumba Downs QLD

This spacious 4 bedroom home is located in a quiet estate close to schools, shops and the Bruce Highway. It has plenty of room for the growing family. Plus heaps of solar panels o keep electricity prices down!

At this front of the house you will find the master suite equipped with a large walk in robe and a spacious Ensuite complete with a spa bath. There is also a huge air conditioned formal lounge and dining space in the front wing of this home.

Central to the home you will find the U Shaped kitchen with dishwasher, large fridge space and plenty of cupboards. This open plan space has grand cathedral ceilings allowing lots of natural light into this space for your dining and living.