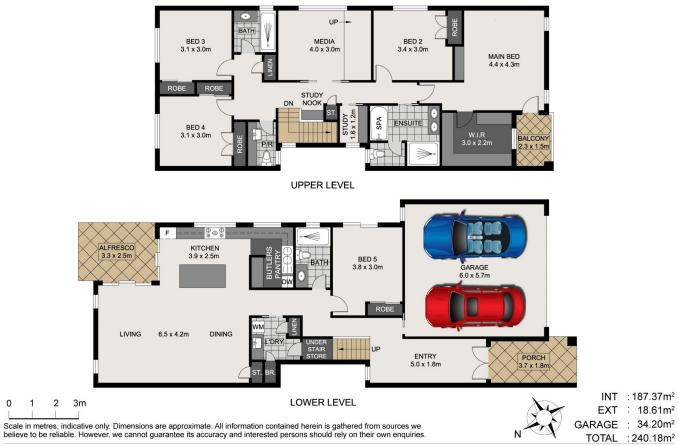

## 19 Lackmann Crescent Mango Hill QLD

This spacious home has been designed with family living in mind boasting multiple living zones across a huge 240m2 floorplan. From the moment you walk through the front door you will be impressed with ducted air conditioning, high ceilings/doorways & the quality of fixture & fittings throughout.

The upper level features Hybrid flooring

4 good sized bedrooms with built-ins plus a study.

The master suite is huge with its own balcony, generous walk in robe & stylish Ensuite with double vanity, spa bath & Separate toilet

Modern bathroom with separate powder room to service the bedrooms

Plus an additional living area and a study nook.

The Lower Level features A quality kitchen complete with

## 5 🛤 3 🏪 2 🚘

Building Size : 240 sqm

View

: https://www.positionone.com.au/lease/ql d/redcliffe-bribie-caboolture/mango-hill/r esidential/house/8023576

Barbara McConnell 0402317288