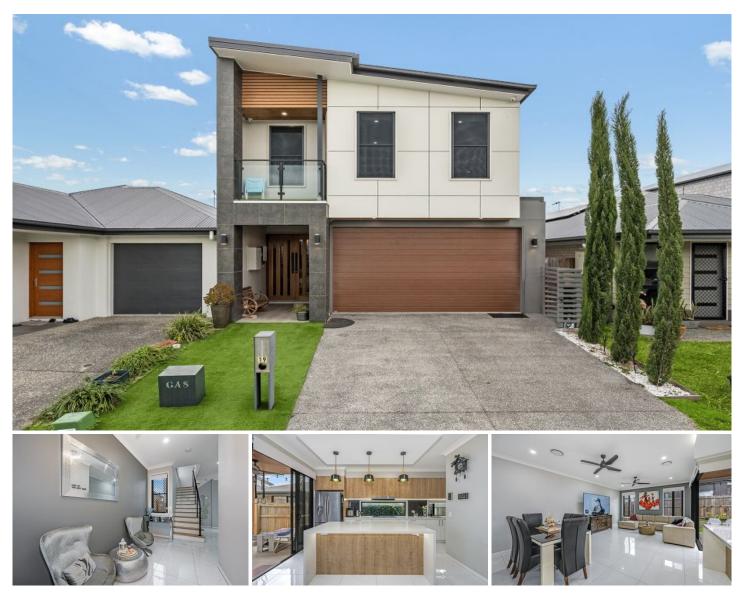

## 19 Lackmann Crescent Mango Hill QLD

This spacious home has been designed with family living in mind boasting multiple living zones across a huge 240m2 floorplan. From the moment you walk through the front door you will be impressed with ducted air conditioning, high ceilings/doorways & the quality of fixture & fittings throughout.

The upper level features Hybrid flooring

4 good sized bedrooms with built-ins plus a study.

The master suite is huge with its own balcony, generous walk in robe & stylish Ensuite with double vanity, spa bath & Separate toilet

Modern bathroom with separate powder room to service the bedrooms

Plus an additional living area and a study nook.

The Lower Level features A quality kitchen complete with