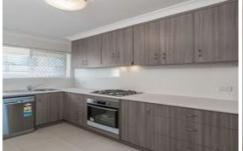

## Features Include:

- -Open plan living dining room with air conditioning
- -Balcony off living room
- -New kitchen with gas cooktop, electric oven and dishwasher
- -2 bedrooms with built-in robes & ceiling fans fans
- -Bathroom with full size bath
- -Separate toilet
- -Security screen windows and doors
- -Single car lock up garage with laundry at rear of garage