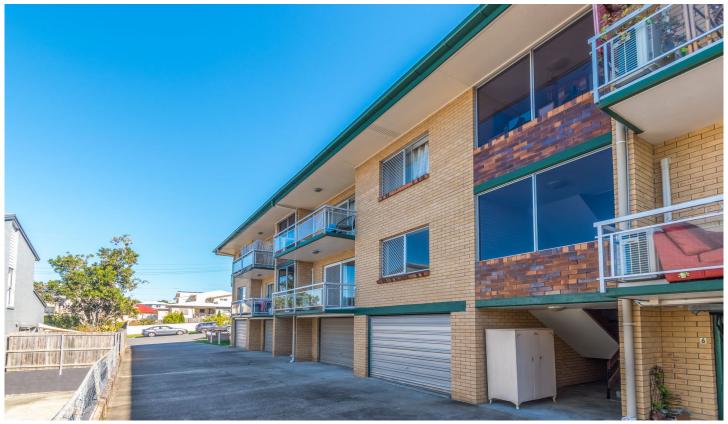

## 2/8 Agnes Street Morningside QLD

2-bedroom unit in Morningside, bordering on Bulimba and Hawthorne and only a few minutes to Hawthorne cinemas and Oxford St dining. Walk 900m to Morningside Train Station, shops, cafes, restaurants, and public transport.

## Features Include:

- -Open plan living dining room with air conditioning
- -Balcony off living room
- -New kitchen with gas cooktop, electric oven and dishwasher
- -2 bedrooms with built-in robes & ceiling fans fans
- -Bathroom with full size bath
- -Separate toilet
- -Security screen windows and doors
- -Single car lock up garage with laundry at rear of garage