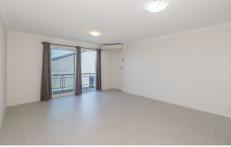

## Features Include:

- -Open plan living dining room with air conditioning
- -Balcony off living room
- -New kitchen with gas cooktop, electric oven and dishwasher
- -2 bedrooms with built-in robes & ceiling fans fans
- -Bathroom with full size bath
- -Separate toilet
- -Security screen windows and doors
- -Single car lock up garage with laundry at rear of garage