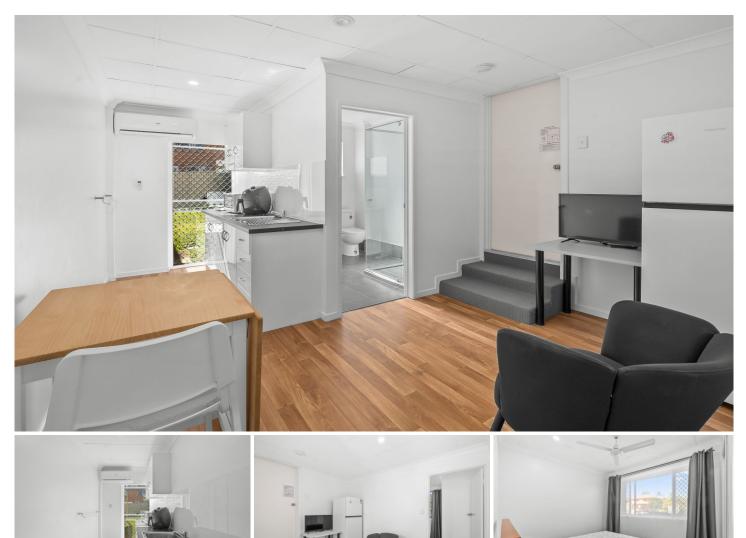

## 15 Shirland Street Macgregor QLD

Clean Self contained 1 bedroom furnished Studio Unit located in a lovely quiet street. Walking distance to public transport, shops only 1km to Westfield Garden City, Griffith University just 6 minutes drive or a quick half hour bus ride and QEII Jubilee Hospital only 3km away.

Fabulous Features include: \* Fully Furnished ?1 Bedroom with Queen sized bed ?Built in Robe ?Kitchenette with Microwave, Fridge, Kettle, Toaster, Air Fryer ?Ensuite (private bathroom) ?Electricity, Water & Wifi Included ?Air Conditioning (metered, at tenants cost) ?Shared Laundry, Kitchen and Outdoor Area ?Council and Fire Regulations allow single people ONLY,