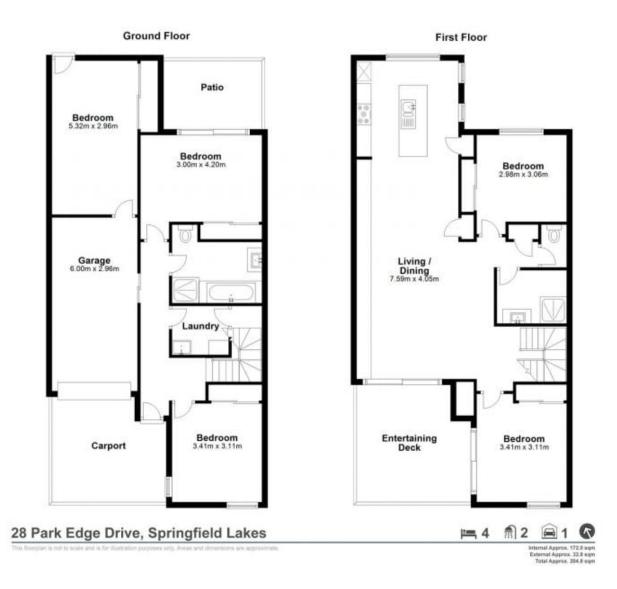

## 28 Park Edge Drive Springfield Lakes QLD

This modern terrace home is positioned across the road from a playground for the family to enjoy. Featuring 5 bedrooms all with built ins. Master and 2nd bedroom with Air conditioning.

This 2 level property comes with 2 modern bathrooms and a front balcony with views of the activity park across the road.

## Features you will love:

Open plan kitchen with 900mm gas cooktop and Large island bench

Air conditioned living space with custom shelving seamlessly flowing out to the balcony with view to the park.

Low maintenance fully fenced court yard and rear patio area

5 🛤 2 🚔 2 🚘

- Price : \$650/wk long term tenants
- View : https://www.positionone.com.au/lease/qld/ipswic h-west-moreton/springfield-lakes/residential/hous e/8053571

Barbara McConnell 0402317288

https://www.positionone.com.au Premium Full Service Property Management since 2001