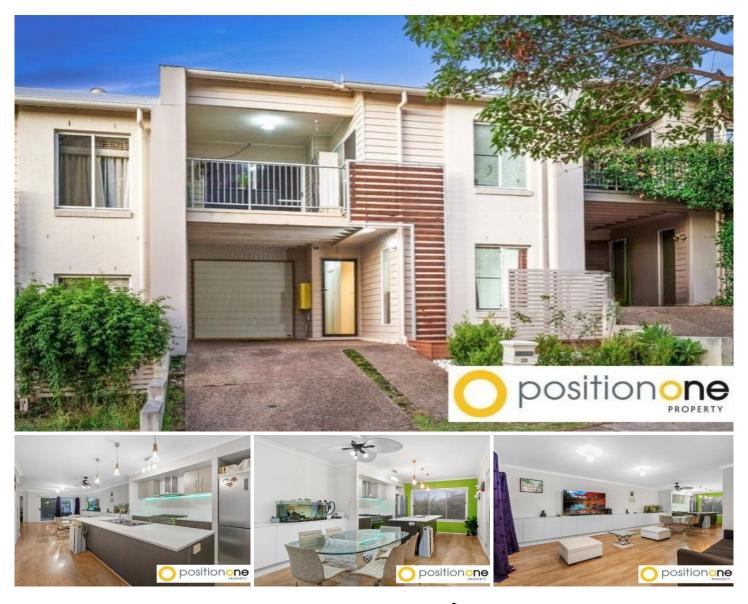

## 28 Park Edge Drive Springfield Lakes QLD

This modern terrace home is positioned across the road from a playground for the family to enjoy. Featuring 5 bedrooms all with built ins. Master and 2nd bedroom with Air conditioning.

This 2 level property comes with 2 modern bathrooms and a front balcony with views of the activity park across the road.

## Features you will love:

Open plan kitchen with 900mm gas cooktop and Large island bench

Air conditioned living space with custom shelving seamlessly flowing out to the balcony with view to the park.

Low maintenance fully fenced court yard and rear patio area