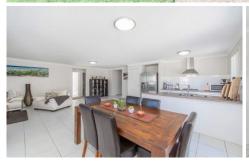

## This home features:

- Open plan living with air-conditioner
- Spacious bedrooms with ceiling fans
- Well-appointed kitchen with breakfast bar, large pantry, stainless steel appliances including dishwasher and gas cooktop
- Tiled open plan living area leading to alfresco
- Main bedroom includes ensuite, walk-in robe, ceiling fan and a split system reverse cycle air-conditioner
- Main bathroom with separate bath, shower and toilet perfect for family living
- Separate laundry
- Vertical blinds and window locks throughout