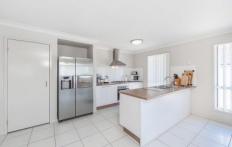

## This home features:

- Open plan living with air-conditioner
- Spacious bedrooms with ceiling fans
- Well-appointed kitchen with breakfast bar, large pantry, stainless steel appliances including dishwasher and gas cooktop
- Tiled open plan living area leading to alfresco
- Main bedroom includes ensuite, walk-in robe, ceiling fan and a split system reverse cycle air-conditioner
- Main bathroom with separate bath, shower and toilet perfect for family living
- Separate laundry
- Vertical blinds and window locks throughout