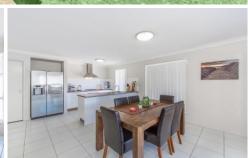

## This home features:

- Open plan living with air-conditioner
- Spacious bedrooms with ceiling fans
- Well-appointed kitchen with breakfast bar, large pantry, stainless steel appliances including dishwasher and gas cooktop
- Tiled open plan living area leading to alfresco
- Main bedroom includes ensuite, walk-in robe, ceiling fan and a split system reverse cycle air-conditioner
- Main bathroom with separate bath, shower and toilet perfect for family living
- Separate laundry
- Vertical blinds and window locks throughout