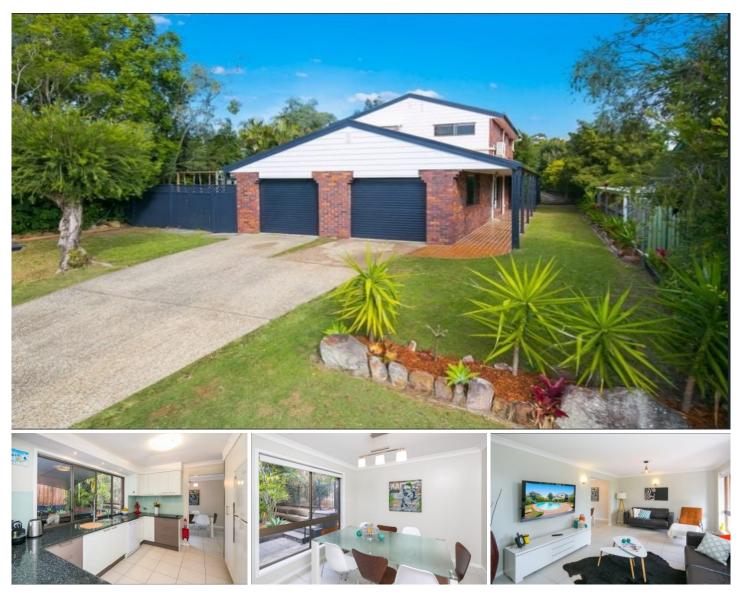

## 43 Annette Street Tingalpa QLD

This large family friendly home is located close to the Gateway Motorway, giving quick access to the Gold Coast and Sunshine Coast. A short drive to the beautiful bayside suburbs with their cafes, restaurants and waterfront walkways. Several options for schools, including Moreton Bay College, Moreton Bay Boys College, Iona College, Brisbane Bayside State College and Tingalpa State School. Direct access to Westfield Shopping Centre and Brisbane CBD via public transport right in your street.

Features of this fantastic home include:

- \* 4 Bedrooms, all with ceiling fans
- \* Modern Ensuite to Master Bedroom
- \* Modern Main bathroom
- \* 2 separate living areas
- \* Air con to the lounge room

4 🛤 2 📛 3 🚘

Price : \$795 p/w. Large Entertaining Area, IG Pool View : https://www.positionone.com.au/lease/qld/baysid e/tingalpa/residential/house/8066932

Emily Forsyth 0738434511

https://www.positionone.com.au Premium Full Service Property Management since 2001