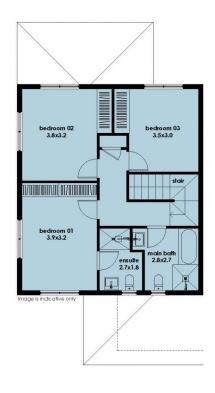

?Three generously sized bedrooms upstairs, each with built

3 📭 2 🖺 1 🗬

Type: Townhouse

**View**: https://www.positionone.com.au/sale/qld/city-nort h/kallangur/residential/townhouse/8086719

Omar Khalil 0738434511

For full version visit the website

**UPPER FLOOR**