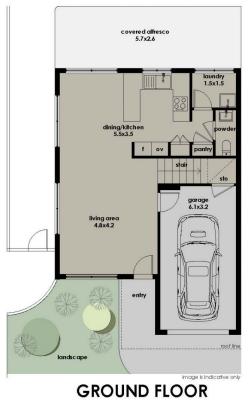

## 52/1-31 Elsie Street Kallangur QLD

Whether you're a first-time buyer, savvy investor, or downsizer seeking a comfortable and low maintenance home, this spacious two-level newly built townhouse in the secure and highly popular Elysium Rise Estate is designed to meet your needs and exceed your expectations! Now is the perfect time to secure a property that aligns with your lifestyle and holds potential for a prosperous future.

Why You'll Love This Home:

?A modern, well-equipped kitchen with loads of natural light, strategically located on the ground floor.

?An expansive open plan living and dining area that is air conditioned and tiled for easy upkeep.