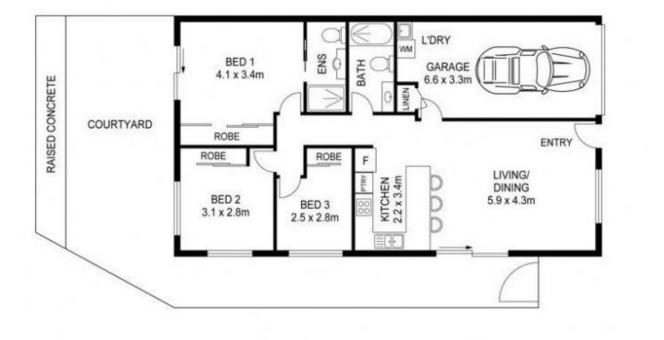

# 3 🛤 2 🚰 1 🚘

Type Building Size : 90 sqm Land Size

- : Townhouse
- : 109 sqm

View

: https://www.positionone.com.au/sale/qld /city-north/brendale/residential/townhous e/8089194

Eden Kenny 07 3843 4511

APPROX FLOOR AREA : 165m<sup>2</sup>