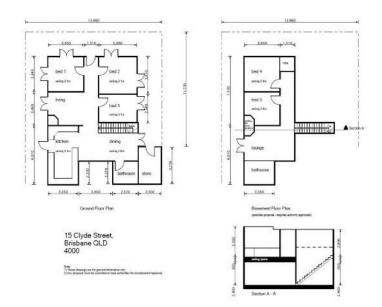

Street Petrie Terrace QLD

This beautiful Queenslander is right in the heart of the city, this home is close to everything. Just a few minutes walk to Petrie Terrace Barracks shopping centre, the Grammar Schools, Roma Street Parklands, the Caxton Street entertainment precinct, the Normanby Hotel and Suncorp Stadium.

The features of this home are:-

- O Panoramic views
- O Off street parking for 5 cars
- O 3 large bedrooms
- O 3 metre high ceilings
- O Wrap-around verandahs on three sides
- O Large north-facing entertainer's courtyard
- O Extensive cottage gardens and mature Jacaranda tree

3 📭 2 🔓 5 😭

Type: House

**View :** https://www.positionone.com.au/lease/qld/city-nor th/petrie-terrace/residential/house/8089571



Nadine Gatehouse 07 3843 4511

For full version visit the website