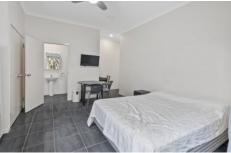

Features of the studio include:

- \* Queen sized bed
- \* Built in Robe
- \* Self-contained Kitchenette
- \* Bathroom
- \* Spacious area for a dining table and study desk

For full version visit the website