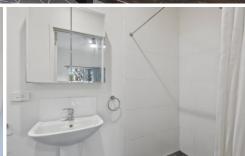

Features of the studio include:

- \* Queen sized bed
- \* Built in Robe
- \* Self-contained Kitchenette
- \* Bathroom
- \* Spacious area for a dining table and study desk

For full version visit the website