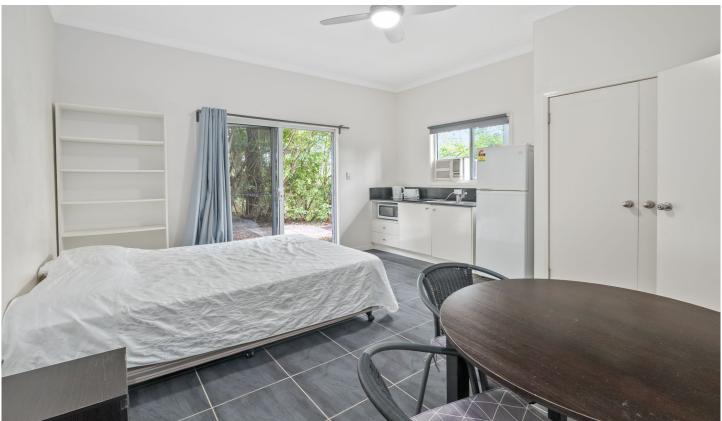

Features of the studio include:

- \* Queen sized bed
- \* Built in Robe
- \* Self-contained Kitchenette
- \* Bathroom
- \* Spacious area for a dining table and study desk

For full version visit the website