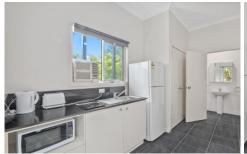

Features of the studio include:

- \* Queen sized bed
- \* Built in Robe
- \* Self-contained Kitchenette
- \* Bathroom
- \* Spacious area for a dining table and study desk

For full version visit the website