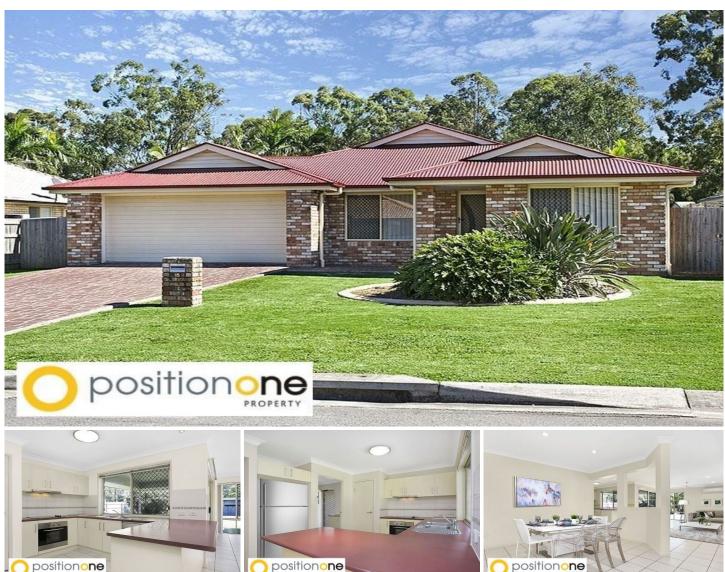

## 15 Bishop Court Lawnton QLD

Positioned in a very quiet Cul-De-Sac this 4 bedroom home would be perfect for young families with a playground only 80mtrs from your front door. You will be surrounded by many schooling options within 2Km. The bus stop is only 400mt away and 1Km to the train station.

## Features include

- 4 bedrooms with built-ins the master with an ensuite.
- Good sized kitchen over looking the patio complete with a dishwasher, family sized pantry and breakfast bar
- Bathroom with separate shower, bath and toilet ideal for shared daily living
- Air conditioned and open plan family and meals area plus a dining and a lounge area
- Covered Alfresco area overlooking the good sized fully

4 🗀 2 🔓 2 🖨

Type: House

**Price:** \$675/wk long term tenants

**View :** https://www.positionone.com.au/lease/qld/city-no

rth/lawnton/residential/house/8166598

Barbara McConnell 0402317288

For full version visit the website