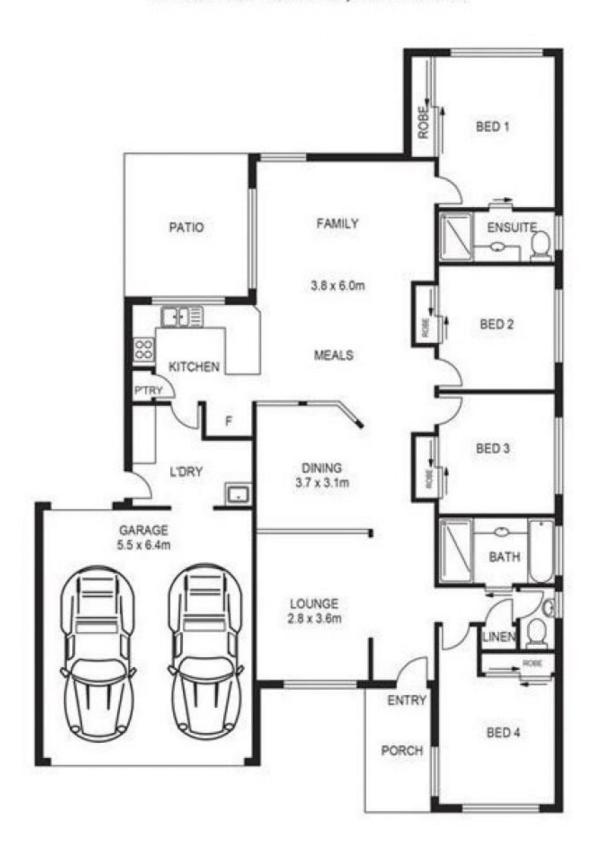

## 15 BISHOP COURT, LAWNTON

APPROX. INTERNAL FLOOR AREA - 174 m2
TOTAL APPROX. FLOOR AREA - INCLUDING EXTERNAL AREAS 191m2